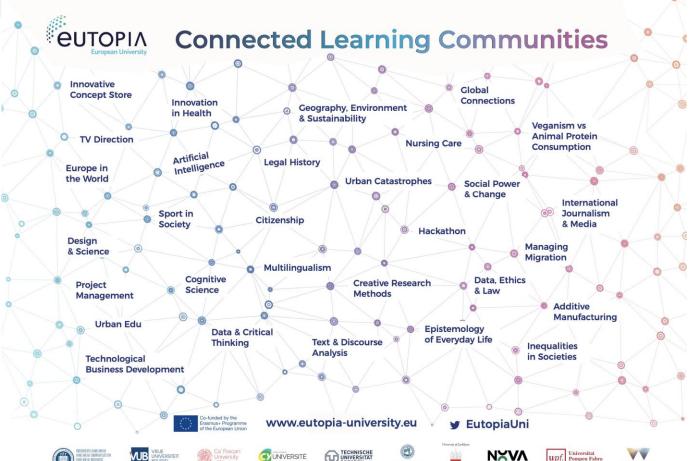

#### **Initiatives and structures**

**YLA** – Young Leaders Academy

- PhD co-tutelle
- **Postdoctoral fellowships** (SIF)
- **Connected Research Communities**