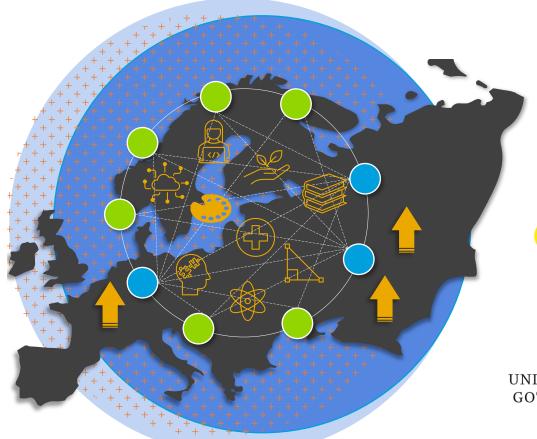

# Bridges to build: fostering synergies within and among members of EUTOPIA in health

Bálint Markó, Babeș-Bolyai University - EUTOPIA

Established in 2019, **EUTOPIA** is an alliance of **ten** European universities, and six Global partners committed to developing a new model for integrated higher education institutions through transnational cooperation.

#### **EUTOPIA Alliance**